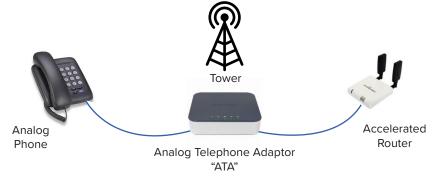

### **BENEFITS**

- Compatible with existing analog phones
- Wireless connectivity to Analog Telephone Adaptor and Accelerated Box with an integrated SIM
- Eliminates expensive copper lines